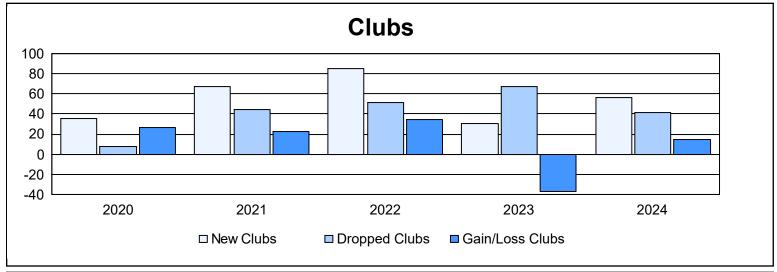

| Year      | New<br>Clubs | Dropped<br>Clubs | Gain/<br>Loss<br>Clubs | New<br>Members | Charter<br>Members | Reinstate<br>Members | Transfer<br>Members | Total<br>Member<br>Added | Total<br>Members<br>Dropped | Gain/<br>Loss<br>Members |
|-----------|--------------|------------------|------------------------|----------------|--------------------|----------------------|---------------------|--------------------------|-----------------------------|--------------------------|
| 2019-2020 | 35           | 8                | 27                     | 2,012          | 1,126              | 566                  | 15                  | 3,719                    | 2,743                       | 976                      |
| 2020-2021 | 67           | 44               | 23                     | 2,306          | 1,871              | 279                  | 25                  | 4,481                    | 3,688                       | 793                      |
| 2021-2022 | 85           | 51               | 34                     | 2,561          | 2,931              | 525                  | 87                  | 6,104                    | 3,991                       | 2,113                    |
| 2022-2023 | 30           | 67               | -37                    | 1,874          | 1,032              | 601                  | 62                  | 3,569                    | 6,577                       | -3,008                   |
| 2023-2024 | 56           | 41               | 15                     | 2,064          | 1,851              | 922                  | 88                  | 4,925                    | 4,414                       | 511                      |
| Average   | 55           | 42               | 12                     | 2,163          | 1,762              | 579                  | 55                  | 4,560                    | 4,283                       | 277                      |